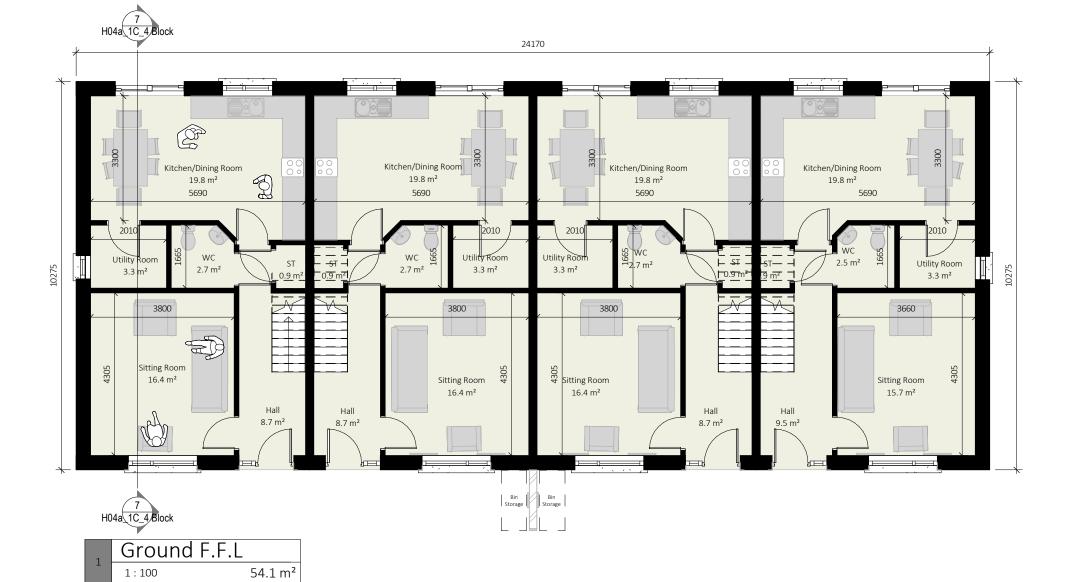

ther design consultants relevant to the project prior to any fabrication or construction on site. All errors, omissions and discovered inconsistencies to be reported to the BRH Architecture and Engineering immediately.

-All trades to check dimensions on site prior to fabrication.

-Drawings show design intent only.

-Do not scale dimensions from the A3 drawing.

-This drawing is specific to the job outlined in the title box below.

CD - Concept Design, PP - Preplanning, PA - Planning Application, FI - Further Information, AP - Appeal, RC -Response to Conditions, TE - Tender, FC - Fire Cert, LE -Legal, CO - Construction, AB - As Built

STAGE ABBREVIATIONS

Concrete Roof Tile Zinc Cladding Finish





Red Brick Finish









Key Plan
1: 2500



Side Elevation 2



Side Elevation 1











2 Submitted for Planning 1 Submitted for Planning Rev DETAIL

Co. Cork House Type 1C Plans, Elevations & Sections - 4 Block

Drawn By: Checked By: JP MB SCALE:

As indicated JP JOB No: H04a\_1C\_4 Block Revision: Stage: PA

Design Partners
Architecture & Engineering

Phoenix House, Monahan Road, Cork.

T-021 2376150 E:info@brh.ie

Residential Development at Monacnapa, Blarney,

Eoin Sheehan