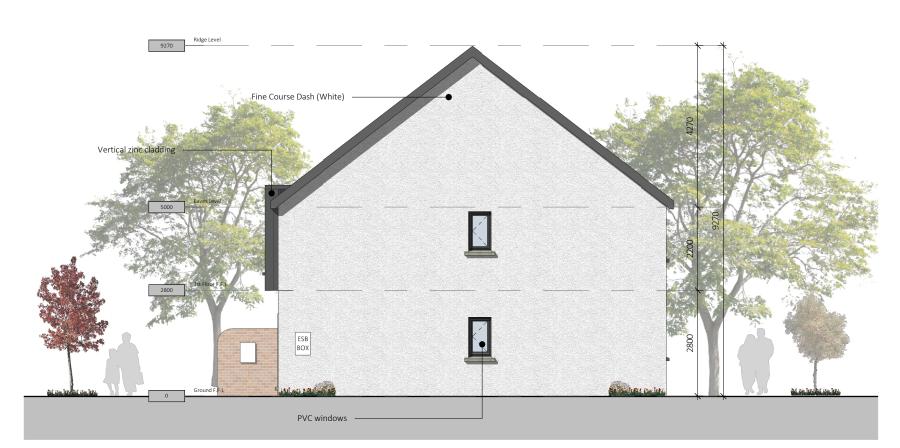

STAGE ABBREVIATIONS

Concrete Roof Tile Zinc Cladding Finish

Red Brick Finish

Key Plan
1: 2500

Side Elevation 2

Side Elevation 1

2 Submitted for Planning 1 Submitted for Planning Rev DETAIL

Co. Cork House Type 1C Plans, Elevations & Sections - 4 Block