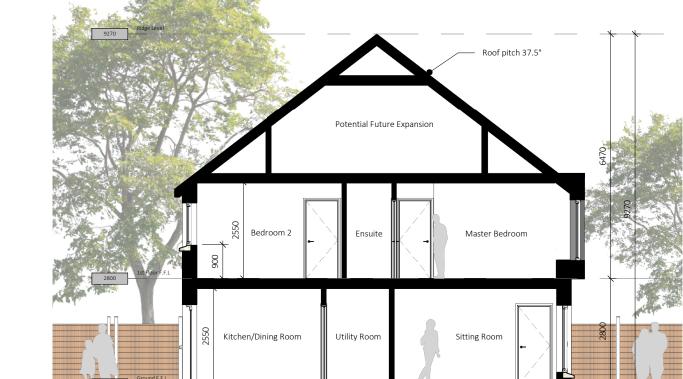

by other design consultants relevant to the project prior to any fabrication or construction on site. All errors, omissions and discovered inconsistencies to be reported to the BRH Architecture and Engineering immediately.

-All trades to check dimensions on site prior to fabrication.

-Drawings show design intent only.

-Do not scale dimensions from the A3 drawing.

-This drawing is specific to the job outlined in the title box below.

CD - Concept Design, PP - Preplanning, PA - Planning Application, FI - Further Information, AP - Appeal, RC -Response to Conditions, TE - Tender, FC - Fire Cert, LE -Legal, CO - Construction, AB - As Built

STAGE ABBREVIATIONS

Concrete Roof Tile Zinc Cladding Finish





Red Brick Finish









Key Plan
1: 2500



Side Elevation 2



Side Elevation 1











2 Submitted for Planning 1 Submitted for Planning Rev DETAIL

Co. Cork House Type 1C Plans, Elevations & Sections - 4 Block

Drawn By: Checked By: JP MB SCALE:

As indicated JP JOB No: H04a\_1C\_4 Block Revision: Stage: PA

Design Partners
Architecture & Engineering

Phoenix House, Monahan Road, Cork.

T-021 2376150 E:info@brh.ie

Residential Development at Monacnapa, Blarney,

Eoin Sheehan