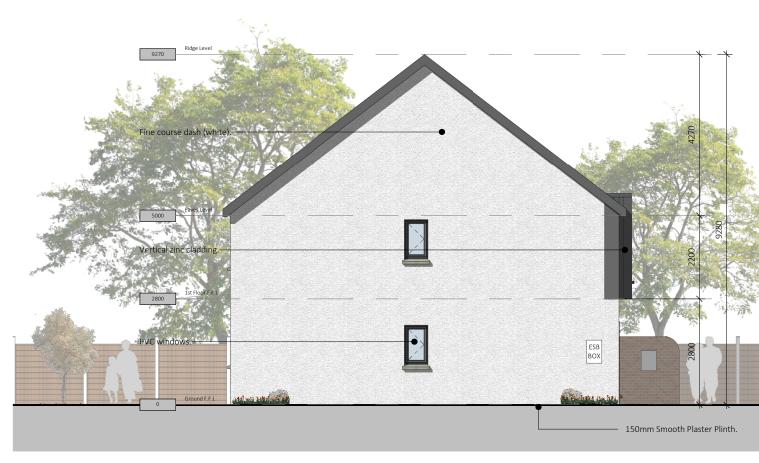

STAGE ABBREVIATIONS

Concrete Roof Tile Zinc Cladding Finish

Red Brick Finish

Key Plan
1: 2500

Side Elevation 2

Side Elevation 1

2 Submitted for Planning 1 Submitted for Planning Rev DETAIL

Co. Cork House Type 1C Plans, Elevations & Sections - 4 Block