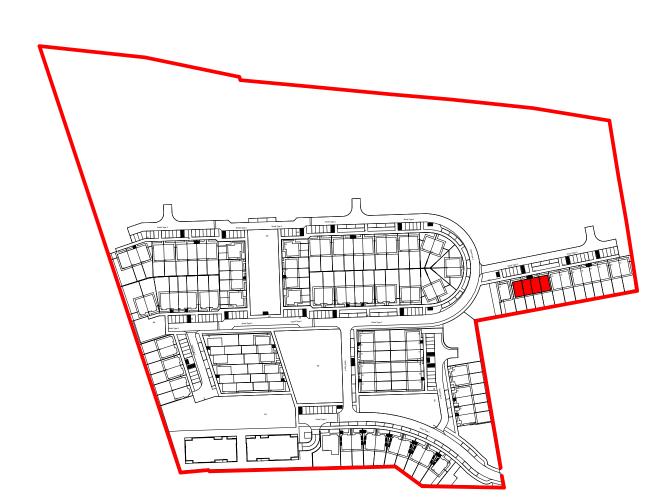

STAGE ABBREVIATIONS

Concrete Roof Tile Zinc Cladding Finish

Red Brick Finish

Key Plan
1: 2500

Side Elevation 2

Side Elevation 1

2 Submitted for Planning 1 Submitted for Planning Rev DETAIL

Co. Cork House Type 1C Plans, Elevations & Sections - 4 Block