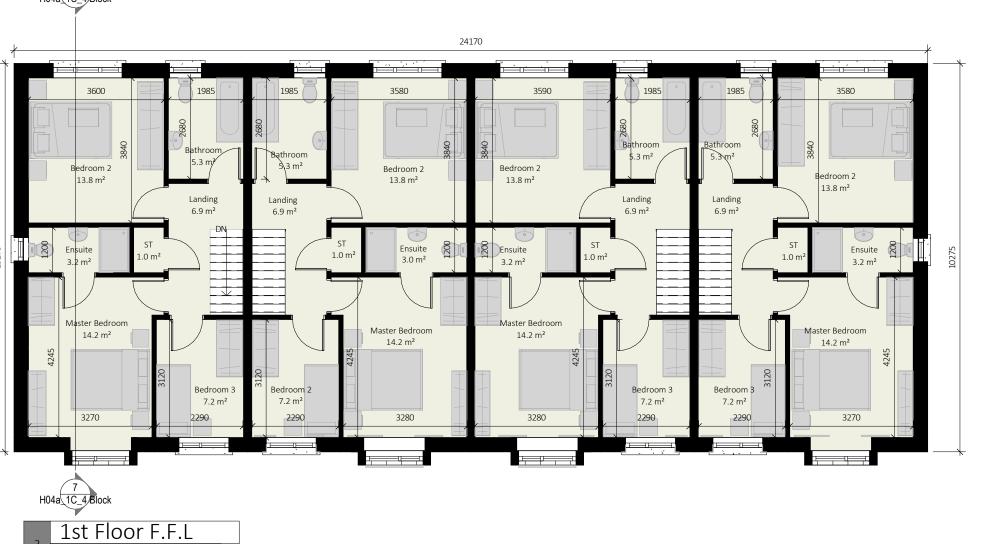

er design consultants relevant to the project prior to any fabrication or construction on site. All errors, omissions and discovered inconsistencies to be reported to the BRH Architecture and Engineering immediately.

-All trades to check dimensions on site prior to fabrication.

-Drawings show design intent only.

-Do not scale dimensions from the A3 drawing.

-This drawing is specific to the job outlined in the title box below.

CD - Concept Design, PP - Preplanning, PA - Planning Application, FI - Further Information, AP - Appeal, RC -Response to Conditions, TE - Tender, FC - Fire Cert, LE -Legal, CO - Construction, AB - As Built

STAGE ABBREVIATIONS

Concrete Roof Tile Zinc Cladding Finish





Red Brick Finish









Key Plan
1: 2500



Side Elevation 2



Side Elevation 1











2 Submitted for Planning 1 Submitted for Planning Rev DETAIL

Co. Cork House Type 1C Plans, Elevations & Sections - 4 Block

Drawn By: Checked By: JP MB SCALE:

As indicated JP JOB No: H04a\_1C\_4 Block Revision: Stage: PA

Design Partners
Architecture & Engineering

Phoenix House, Monahan Road, Cork.

T-021 2376150 E:info@brh.ie

Residential Development at Monacnapa, Blarney,

Eoin Sheehan